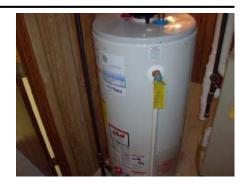

| A NPNI M D                                                                                                                                                                                                                                                                                                                                                                                                                                                                           |
|--------------------------------------------------------------------------------------------------------------------------------------------------------------------------------------------------------------------------------------------------------------------------------------------------------------------------------------------------------------------------------------------------------------------------------------------------------------------------------------|
| Family Room Fireplace —                                                                                                                                                                                                                                                                                                                                                                                                                                                              |
| 1. Tireplace Construction: Prefab                                                                                                                                                                                                                                                                                                                                                                                                                                                    |
| Type: Wood burning                                                                                                                                                                                                                                                                                                                                                                                                                                                                   |
| 3. D Fireplace Insert: Standard                                                                                                                                                                                                                                                                                                                                                                                                                                                      |
| 4. Flue: Metal Recommend cleaning and reinspection                                                                                                                                                                                                                                                                                                                                                                                                                                   |
| 5. Note: Metal Hearth: Stone                                                                                                                                                                                                                                                                                                                                                                                                                                                         |
| 6. Damper: Metal                                                                                                                                                                                                                                                                                                                                                                                                                                                                     |
| 7. Drafting There is some shadowing in the family room ceiling and walls - recommend check drafting with the                                                                                                                                                                                                                                                                                                                                                                         |
| fireplace cleaning                                                                                                                                                                                                                                                                                                                                                                                                                                                                   |
| The place dealining                                                                                                                                                                                                                                                                                                                                                                                                                                                                  |
|                                                                                                                                                                                                                                                                                                                                                                                                                                                                                      |
| Plumbing                                                                                                                                                                                                                                                                                                                                                                                                                                                                             |
|                                                                                                                                                                                                                                                                                                                                                                                                                                                                                      |
| <u> </u>                                                                                                                                                                                                                                                                                                                                                                                                                                                                             |
| Note: This is a visual inspection only. Concealed portions of the plumbing system including but not limited to: Wells, Main Utility lines and                                                                                                                                                                                                                                                                                                                                        |
| Note: This is a visual inspection only. Concealed portions of the plumbing system including but not limited to: Wells, Main Utility lines and Septic Systems are excluded. Also exempt from this report are Pools & equipment, Saunas & Hot tubs, Water Softeners and Lawn watering                                                                                                                                                                                                  |
| Note: This is a visual inspection only. Concealed portions of the plumbing system including but not limited to: Wells, Main Utility lines and                                                                                                                                                                                                                                                                                                                                        |
| Note: This is a visual inspection only. Concealed portions of the plumbing system including but not limited to: Wells, Main Utility lines and Septic Systems are excluded. Also exempt from this report are Pools & equipment, Saunas & Hot tubs, Water Softeners and Lawn watering systems as well as Solar powered systems.                                                                                                                                                        |
| Note: This is a visual inspection only. Concealed portions of the plumbing system including but not limited to: Wells, Main Utility lines and Septic Systems are excluded. Also exempt from this report are Pools & equipment, Saunas & Hot tubs, Water Softeners and Lawn watering systems as well as Solar powered systems.  A NPNI M D                                                                                                                                            |
| Note: This is a visual inspection only. Concealed portions of the plumbing system including but not limited to: Wells, Main Utility lines and Septic Systems are excluded. Also exempt from this report are Pools & equipment, Saunas & Hot tubs, Water Softeners and Lawn watering systems as well as Solar powered systems.  A NPNI M D  1. \( \sum \sum \sum \sum \sum \sum \sum \sum                                                                                             |
| Note: This is a visual inspection only. Concealed portions of the plumbing system including but not limited to: Wells, Main Utility lines and Septic Systems are excluded. Also exempt from this report are Pools & equipment, Saunas & Hot tubs, Water Softeners and Lawn watering systems as well as Solar powered systems.  A NPNI M D  1. \ \ \ \ \ \ \ \ \ \ \ \ \ \ \ \ \ \ \                                                                                                  |
| Note: This is a visual inspection only. Concealed portions of the plumbing system including but not limited to: Wells, Main Utility lines and Septic Systems are excluded. Also exempt from this report are Pools & equipment, Saunas & Hot tubs, Water Softeners and Lawn watering systems as well as Solar powered systems.  A NPNI M D  1. X D D Service Line: Copper 2. X D D D Water Shutoff: Basement 3. X D D D Water Lines: Copper                                           |
| Note: This is a visual inspection only. Concealed portions of the plumbing system including but not limited to: Wells, Main Utility lines and Septic Systems are excluded. Also exempt from this report are Pools & equipment, Saunas & Hot tubs, Water Softeners and Lawn watering systems as well as Solar powered systems.  A NPNI M D  1. X                                                                                                                                      |
| Note: This is a visual inspection only. Concealed portions of the plumbing system including but not limited to: Wells, Main Utility lines and Septic Systems are excluded. Also exempt from this report are Pools & equipment, Saunas & Hot tubs, Water Softeners and Lawn watering systems as well as Solar powered systems.  A NPNI M D  1. X Y Y Service Line: Copper 2. X Y Y Main Water Shutoff: Basement 3. X Y Y Water Lines: Copper 4. X Y Y Y Y Y Y Y Y Y Y Y Y Y Y Y Y Y Y |
| Note: This is a visual inspection only. Concealed portions of the plumbing system including but not limited to: Wells, Main Utility lines and Septic Systems are excluded. Also exempt from this report are Pools & equipment, Saunas & Hot tubs, Water Softeners and Lawn watering systems as well as Solar powered systems.  A NPNI M D  1. X                                                                                                                                      |

- 9. Manufacturer: General Electric 10. Type: Natural gas Capacity: 40 Gal.
- 11. Approximate Age: 1-2 years old Area Served: Whole building
  12. The Pipe: Single wall
  13. The Pipe: PVC

1-800-714-9197