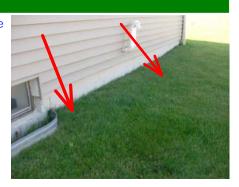

#### Lots and Grounds

Note: Grade should remain a minimum of 6" below existing siding. Promote positive (+) drainage away from foundation and extend runoff from roofing and downspouts a minimum 6 ft from foundation. Recommend the trimming of brush and trees from the siding and roof of the building.

5. Grading: Flat Recommend add more fill where needed to create positive drainage around the building

Basement Stairs/Railings: Wood railing

Recommend fix grading and downspouts outside