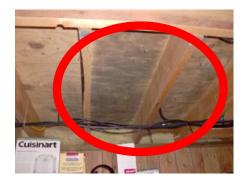

# National Property Inspections 1-800-714-9197

Page 3 of 11

| Roof (Continued)                                                                                                                                                                                                                                                                                                                        |
|-----------------------------------------------------------------------------------------------------------------------------------------------------------------------------------------------------------------------------------------------------------------------------------------------------------------------------------------|
| 11. Leader/Extension: Underground, Aluminum  The extensions should be further away from building, the drain tile at South West corner are not aligned properly  Both Chimney                                                                                                                                                            |
| 12. Chimney: Framed, Metal  13. Flue/Flue Cap: Metal  14. Chimney Flashing: Aluminum                                                                                                                                                                                                                                                    |
| Garage                                                                                                                                                                                                                                                                                                                                  |
| Note: Wood and metal siding should be a minimum of 6" above ground. Detection of the presence of concealed moisture, mold or wood decay present behind exterior finishes is beyond the scope of this inspection. Recommend yearly inspection of caulk around siding, doors, windows and roofing material.                               |
| A NPNI M D Attached Garage ————————————————————————————————————                                                                                                                                                                                                                                                                         |
| 1. Type of Structure: Attached Car Spaces: 2 2.                                                                                                                                                                                                                                                                                         |
| Attic                                                                                                                                                                                                                                                                                                                                   |
| A NPNI M D                                                                                                                                                                                                                                                                                                                              |
| Upper and garage Attic  1. Method of Inspection: From the attic access  2. Description: Roof Framing: Truss  3. Description: Sheathing: Oriented Strand Board  4. Description: Ridge and soffit vents  5. Description: The upper roof has uneven insulation, the garage does not have insulation for your information only (not needed) |