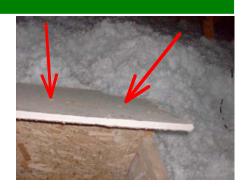

# National Property Inspections 1-800-714-9197

Page 3 of 11

| Roof (Continued)                                                                                                                                                                                                                                                                                                                        |
|-----------------------------------------------------------------------------------------------------------------------------------------------------------------------------------------------------------------------------------------------------------------------------------------------------------------------------------------|
| 11. Leader/Extension: Underground, Aluminum  The extensions should be further away from building, the drain tile at South West corner are not aligned properly  Both Chimney                                                                                                                                                            |
| 12. Chimney: Framed, Metal  13. Flue/Flue Cap: Metal  14. Chimney Flashing: Aluminum                                                                                                                                                                                                                                                    |
| Garage                                                                                                                                                                                                                                                                                                                                  |
| Note: Wood and metal siding should be a minimum of 6" above ground. Detection of the presence of concealed moisture, mold or wood decay present behind exterior finishes is beyond the scope of this inspection. Recommend yearly inspection of caulk around siding, doors, windows and roofing material.                               |
| A NPNI M D Attached Garage ————————————————————————————————————                                                                                                                                                                                                                                                                         |
| 1. Type of Structure: Attached Car Spaces: 2 2.                                                                                                                                                                                                                                                                                         |
| Attic                                                                                                                                                                                                                                                                                                                                   |
| A NPNI M D                                                                                                                                                                                                                                                                                                                              |
| Upper and garage Attic  1. Method of Inspection: From the attic access  2. Description: Roof Framing: Truss  3. Description: Sheathing: Oriented Strand Board  4. Description: Ridge and soffit vents  5. Description: The upper roof has uneven insulation, the garage does not have insulation for your information only (not needed) |

1-800-714-9197

Page 4 of 11

| A 1 1 1 1             | ′ O 1     | ١  |
|-----------------------|-----------|----|
| $\Delta$ TTIC $\ell$  | CONTINUED | ١. |
| $\Delta$ tti $\cup$ ( | Continued | J  |

7. Access Panel Drywall Both doors do not have insulation, recommend add to the second floor access door